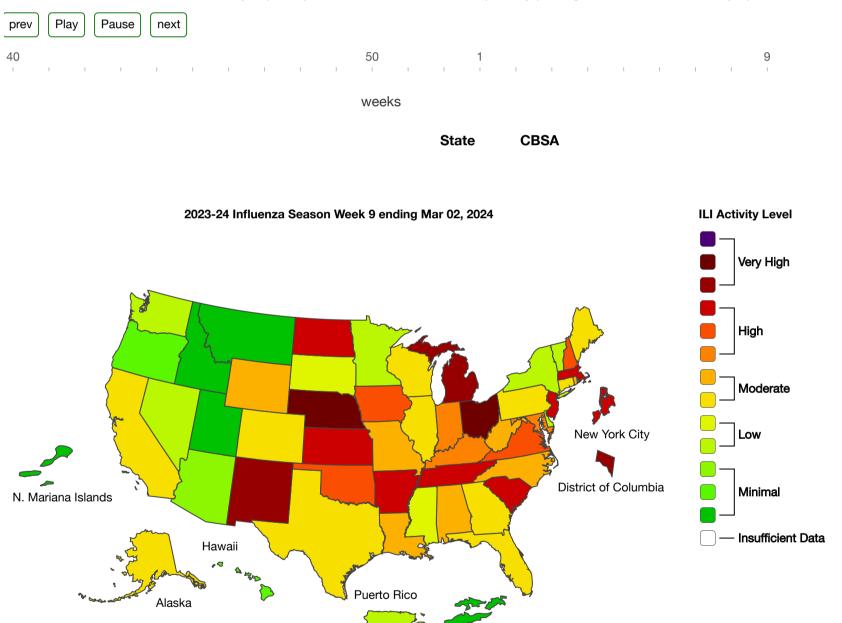

## **Outpatient Respiratory Illness Activity Map Determined by Data Reported to ILINet**

This system monitors visits for respiratory illness that includes fever plus a cough or sore throat, also referred to as ILI, not laboratory confirmed influenza and may capture patient visits due to other respiratory pathogens that cause similar symptoms.

Download Image

Download Data

(https://www.cdc.gov/flu/weekly/flureport.xml)View Full Screen (http://gis.cdc.gov/grasp/fluview/main.html )

Last Reviewed: March 8, 2024, 11:00 AM